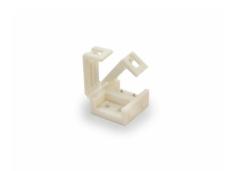

## **Product description**

LED line® connector for waterproof LED strips CLICK CONNECTOR double 10 mm 2 PIN  $\,$ 

| Name of the parameter      | Value                            |
|----------------------------|----------------------------------|
| Warranty (years)           | 2                                |
| Wire length                | 140 mm                           |
| Number of PINs             | 2 pcs.                           |
| Connector type             | I                                |
| PCB width                  | 10 mm                            |
| Application                | to LED strips wodoodpornych 10mm |
| Maximum width of LED strip | 10 mm mm                         |
| Electrical connector       | double                           |